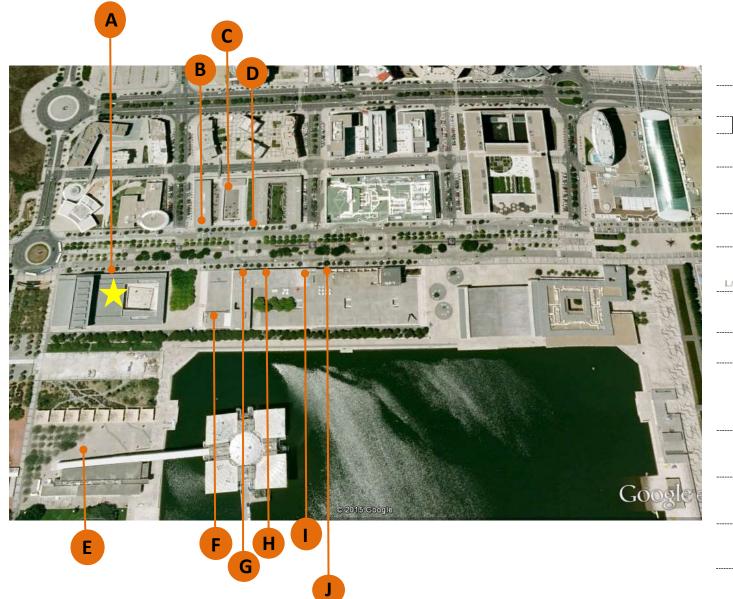

## WHERE TO EAT

Close to Pavilhão do Conhecimento there is a variety of places to eat. Here we give you some options.

| BIOMAP 7 Conference - Pavilhão do Conhecimento |   |                                |                              |
|------------------------------------------------|---|--------------------------------|------------------------------|
| Ca Fe                                          | Α | CaFe                           | Light Food                   |
| REAL 🔘 INDIANA                                 | В | Real Indiana                   | Indian Food                  |
| pizza prill                                    | С | Meio Pizza<br>Meio Grill       | Pizza and<br>Portuguese Food |
| Terlisher<br>Alone                             | С | La Dolce Vita                  | Italian Food                 |
|                                                | С | Beijing                        | Chinese Food                 |
| LA BRASSERIE DE L'ÉNTRECÒTE                    | D | La Brasserie<br>de L'entrecôte | French Cuisine               |
| OLA.                                           | E | Ice Cream<br>Shop Olá          | Light Food                   |
| Chimarrão                                      | F | Chimarrão                      | Brazilian Food               |
| <b>a</b> rigatů                                | G | Arigato<br>Sushihouse          | Sushi                        |
| PEIXARIA                                       | Н | Nova Peixaria                  | Portuguese<br>Seafood        |
| NAMES IN THE SECOND                            | I | Honorato                       | Artisanal<br>Hamburgers      |
| Sabor a Brasil                                 | J | Sabor a Brasil                 | Brazilian Food               |